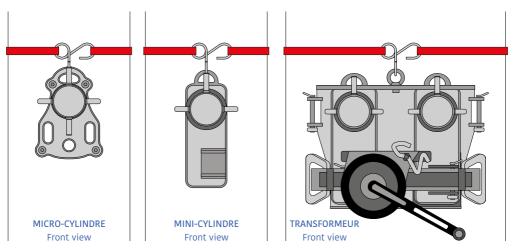

#### 2 EQUIPMENT DESCRIPTION

The CROCH'TY is an accessory used to set up all friction devices with an upper fixation ring (see examples below):

It makes it easier to position the friction device very precisely before fixing the anchoring strap(s). This way, the user needs no help to set it up.