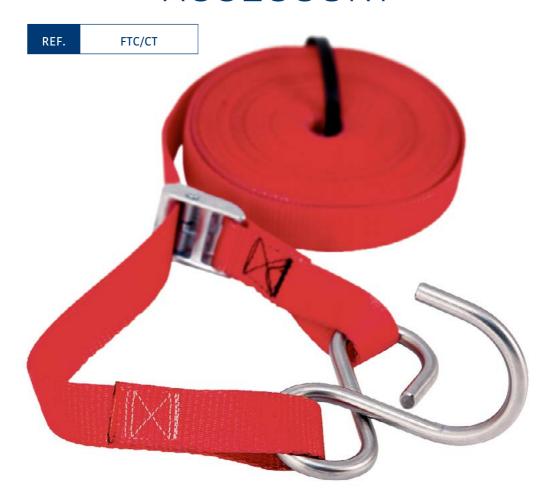

## 1 TECHNICAL DATA

| Hook                       | 304 stainless steel |
|----------------------------|---------------------|
| Red 25 mm strap (9 m long) | 100 % polyester     |
| Cam-lever buckle           | Galvanised steel    |
| Total weight               | 550 g               |

#### 2 EQUIPMENT DESCRIPTION

The CROCH'TY is an accessory used to set up all friction devices with an upper fixation ring (see examples below):

It makes it easier to position the friction device very precisely before fixing the anchoring strap(s). This way, the user needs no help to set it up.