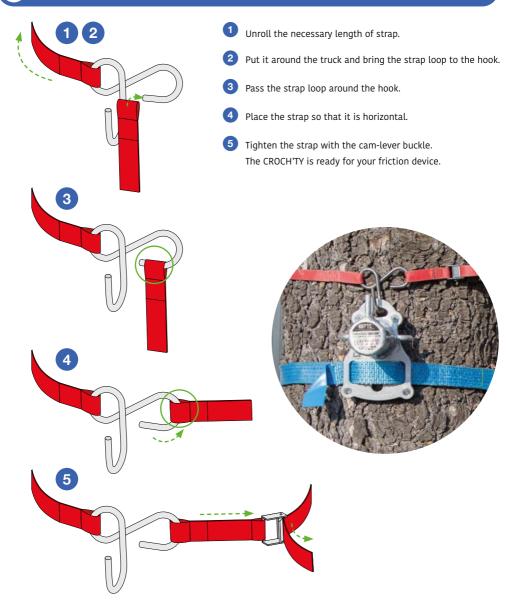

#### 5 SET UP

1355, chemin de Malombre • ZI Les Plaines 26780 MALATAVERNE • FRANCE (+33) 475 528 640 • contact@ftc-tree.com www.ftc-tree.com