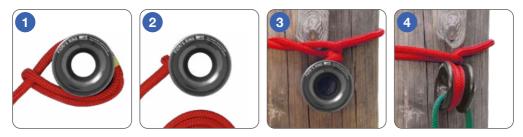

### SET UP WITH 1 ROPE

#### WARNING

This ring must be used for vertical rigging, in the axis of the ring in order to avoid improper position of ropes - with a tension angle that is too wide.

PAY ATTENTION **TO THE PROPER** POSITIONING OF THE RING (ease of movement)