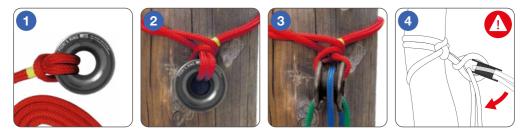

### SET UP WITH 2 ROPES

#### WARNING

This ring must be used for vertical rigging, in the axis of the ring in order to avoid improper position of ropes - with a tension angle that is too wide.

PAY ATTENTION **TO THE PROPER** POSITIONING OF THE RING (ease of movement)