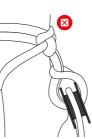

#### WARNING

This ring must be used for vertical rigging, in the axis of the ring in order to avoid improper position of ropes - with a tension angle that is too wide.

PAY ATTENTION **TO THE PROPER** POSITIONING OF THE RING (ease of movement)

### SET UP WITH 2 ROPES