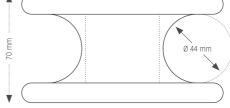

# TECHNICAL DATA

| DO NOT USE WITH WIRE RU<br>DO NOT USE FOR BELAYIN |            |
|---------------------------------------------------|------------|
| Ring                                              | Aluminium  |
| MATERIAL                                          | 1          |
| Maximum recommended rope diameter                 | 40 mm      |
| Groove                                            | U groove   |
| Working Load Limit (WLL)                          | 6,000 daN  |
| Minimum Breaking Strength (MBS)                   | 30,000 daN |
| Weight                                            | 1 kg       |