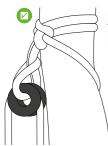

#### WARNING

This ring must be used for vertical rigging, in the axis of the ring in order to avoid improper position of ropes - with a tension angle that is too wide.

PAY ATTENTION **TO THE PROPER** POSITIONING OF THE RING (ease of movement)

### SET UP WITH 1 ROPE