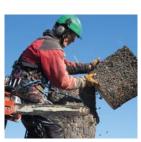

## **USE**

When sectional felling, as you are working on the trunk and you are «topping down» sections.

The rod slips into the kerf, prevents the guide block from being pinched, and easily aids movement of the logs by rolling across the rod.