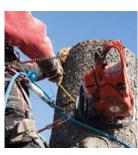

## **USE**

When sectional felling, as you are working on the trunk and you are «topping down» sections.

The rod slips into the kerf, prevents the guide block from being pinched, and easily aids movement of the logs by rolling across the rod.