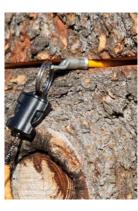

## TECHNICAL DATA

Fiberglass rod 66 cm long and 6 mm in diameter. For 3/8» chains and larger.

If the rod breaks or comes in contact with the chainsaw, replacement rods can be purchased (ask your seller).